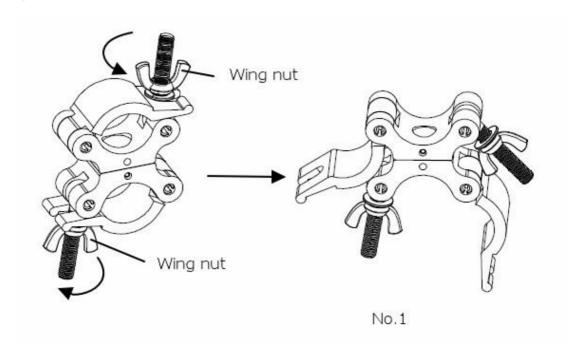

### **Installation Method:**

1) pen the package, Loosen the wing nuts according to the direction of arrow on the picture No1;

2) Fix the coupler in two pipes, be sure to tighten the wing nuts. Allowing a full 360 degree of movement . Easily fixed in a 90 or 180 degree with a extra pin.(Picture No2,No3)