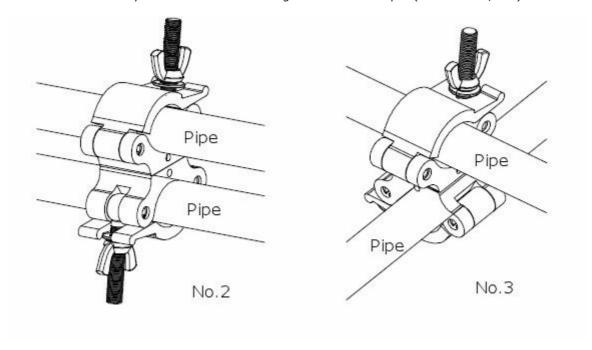

### **Installation Method:**

1) pen the package, Loosen the wing nuts according to the direction of arrow on the picture No1;

2) Fix the coupler in two pipes, be sure to tighten the wing nuts. Allowing a full 360 degree of movement . Easily fixed in a 90 or 180 degree with a extra pin.(Picture No2,No3)