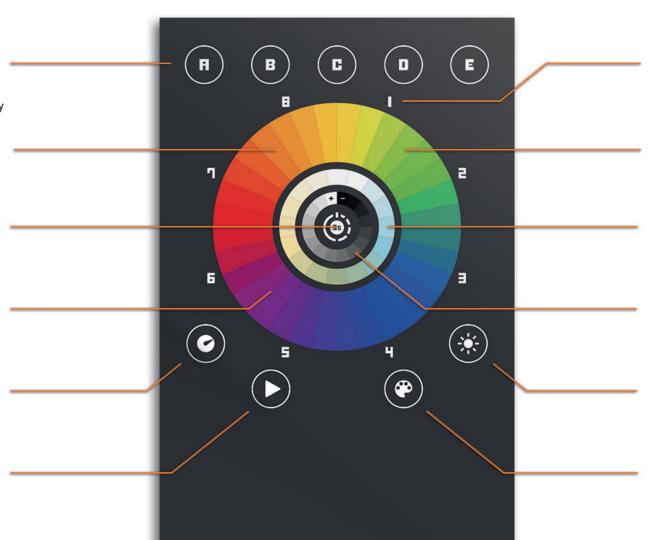

# TOUCH Panel global description

# Zones | Pages

Zone selection (TOUCH 1024)
Page selection (TOUCH 512)
Tap to select zones/Pages individually hold for 2 seconds to combine Zones

# **Tactile Wheel Picker & Dial**

Active zone to choose a scene, adjust colour temperature or intensity (+/-) or speed (+/-)

# On / Off

Tap to cancel wheel settings Hold 3 seconds for Black Out

# Scene Speed

Dial the wheel to adjust scene playback speed (+/-)

# **Speed Mode Activation**

Use the wheel to change the current scene speed (Active for 5 seconds)

## **Scene Mode Activation**

Use the wheel to start or stop the selected scene

#### Scenes #

Pick a scene (1-8) 8 scenes per Zone or Page

## Colour Wheel - RGB - WA

Pick RGB - Amber - White colour for the selected zone

# **Colour Temperature - WA**

Pick cool to warm white for the selected zone

# **Dimmer Intensity**

Dial the wheel to adjust light intensity (+/-)

#### **Dimmer Mode Activation**

Use the wheel to adjust brightness for the selected zone (Active for 5 seconds)

## **Colour Mode Activation**

Use the wheel to pick RGB - Amber - White colour

Hold 3 seconds to enter cool/warm white mode